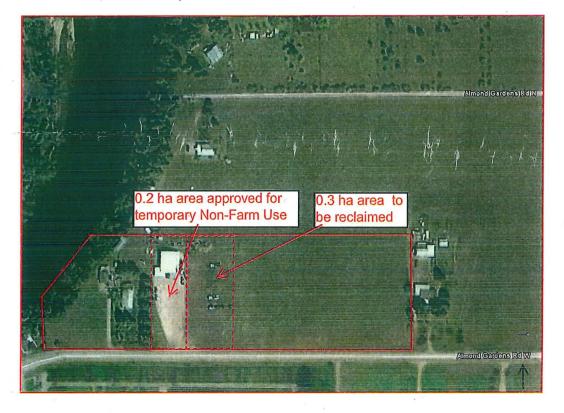

Conclusion: Using air photo interpretation and the estimated current extent of the repair shop and associated parking area noted in the Holtby Report, the Commission calculates that the very presence of the repair shop and parking area has impacted approximately 0.5 ha, or approximately 22%, of the 2.3 ha subject property previously used as pasture.

AND THAT the Commission is prepared to allow the temporary non-farm use a 0.2 ha area for truck and machine repair for up to eighteen (18) months from the date of the Commission's letter communicating this decision. The temporary approval is for the sole purpose of facilitating the relocation of the business to a suitably designated site outside the ALR without undue disruption to the business.

AND THAT the temporary approval is subject to the following conditions:

1. That on or before August 31, 2014 the 'Parking Lot' area (approximately 0.3 ha), as detailed in Figure 1.0 of the Holtby Report, is to be rehabilitated to an agricultural standard equal to or better than that which existed prior to the development of the non-farm activity. A report prepared by qualified professional Agrologist detailing the land rehabilitation is to be submitted for Commission review and approval. The report criteria is as follows:

CARRIED Resolution #310/2013

ALC Application #53154

Resolution #310/2013 - Sketch plan