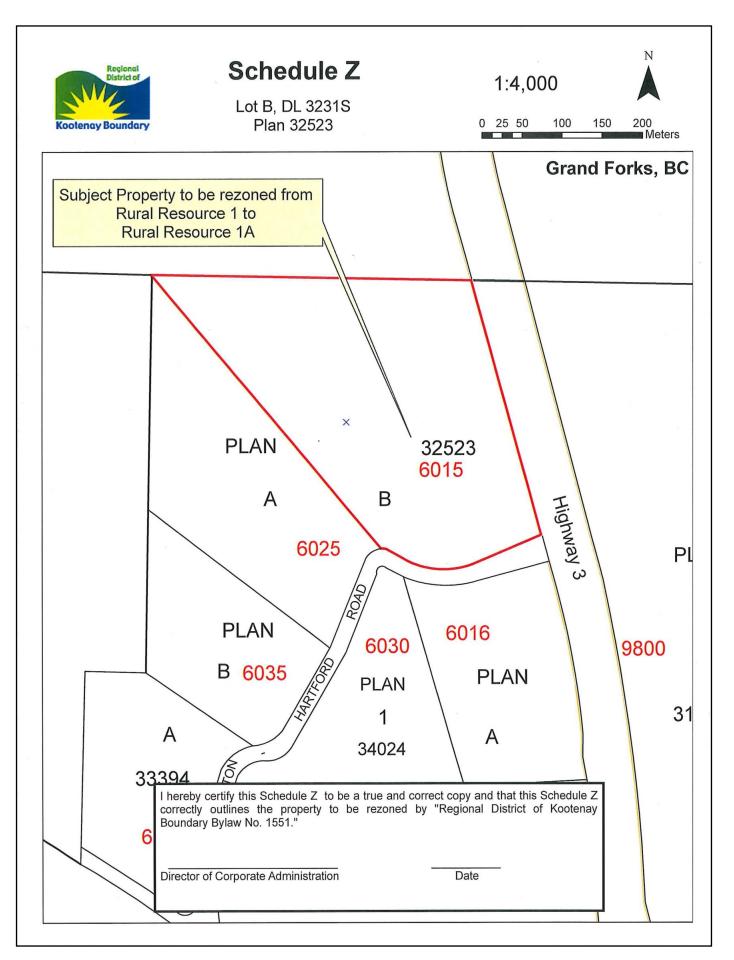

# 3. SMITH, Kenneth

RE: Zoning Amendment 6015 Athelston – Hartford Road, Area 'D' Lot B, DL 3231s, SDYD, Plan 32523 RDKB File #: D-3231s-07116.084

After a discussion focussed on location, buffer zones and proximity to neighbours, it was:

Moved Behrens, seconded MacAllister that the APC supports this application for rezoning. Carried.