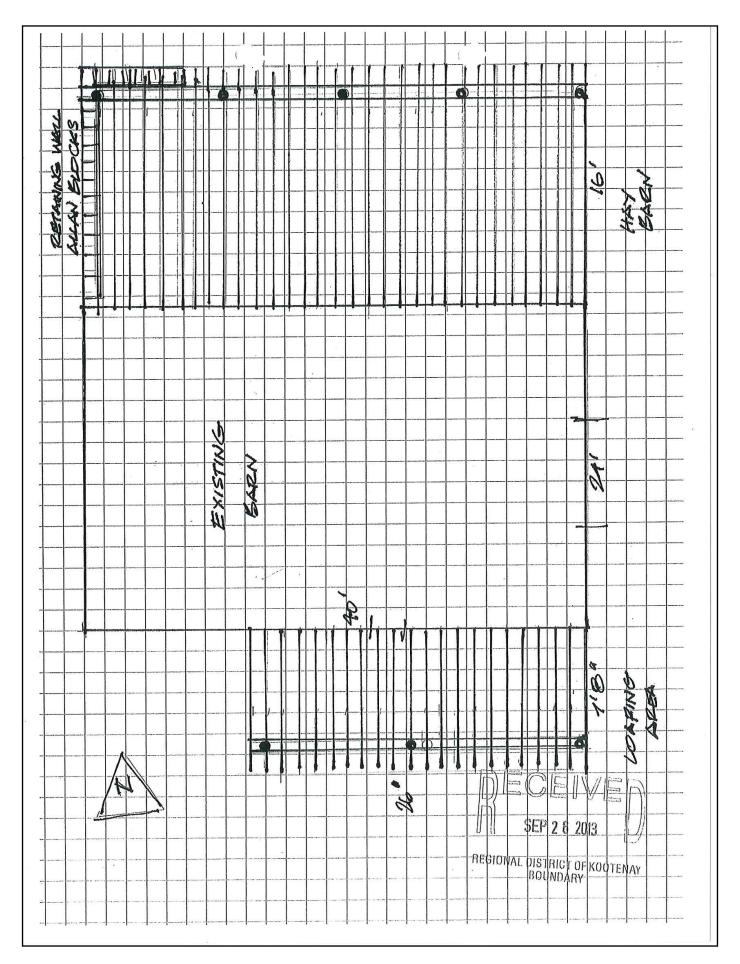

# 2. WILKINSON, Karla and Neil

**RE: Development Variance Permit** 

6280 York Road, Grand Forks, Area 'D'

Lot 60, Plan KAP8515, SDYD, Manufactured Home Reg. #96553

RDKB File #: D-453-03912.050

Questions were asked regarding type of foundation and its ability to withstand the extra weight of the added height, approximate percentage of property being covered and clarification of

1

neighbouring structures visible on the ortho photo. There was also discussion regarding potential for the structure to be used commercially in the future.

After clarifying that the neighbouring property owners would be notified and allowed input it was agreed that:

If the neighbouring property owners have no concerns with the height variance, then the APC has no concerns.