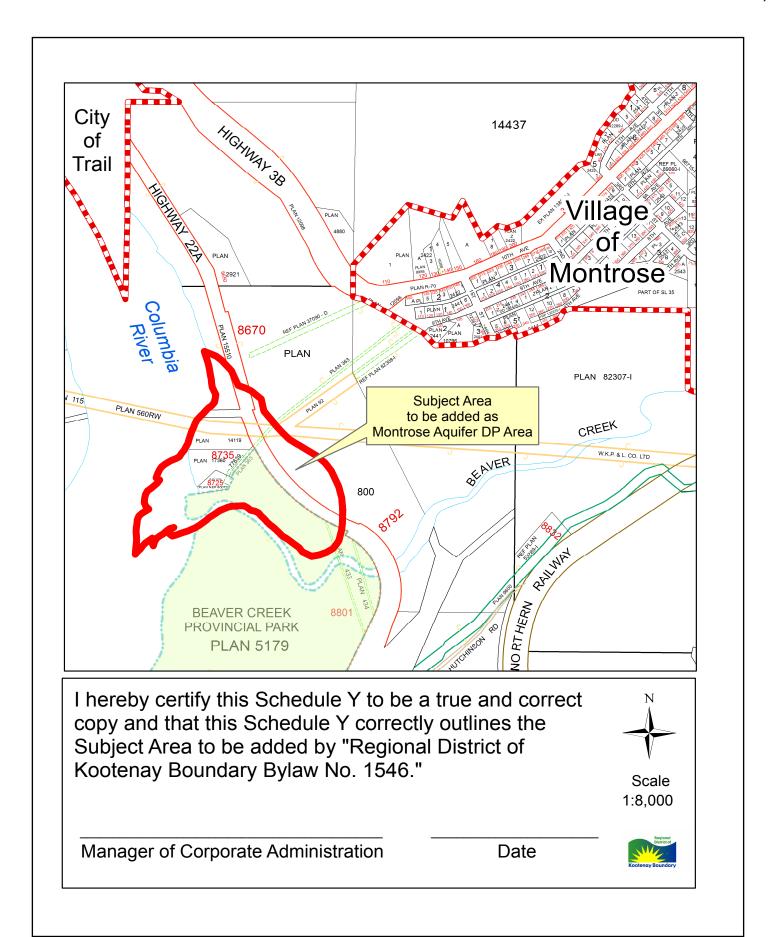

### 10. Bylaws

a) A staff report from Donna Dean, Planner, regarding suggested edits to Electoral Area 'A' O.C.P. Amendment Bylaw No. 1546 is presented.

**Recommendation:** Recommendation: That the staff report from Donna Dean, Planner, regarding suggested edits to Electoral Area 'A' O.C.P. Amendment Bylaw No. 1546 be received.

**Recommendation:** That Bylaw No. 1546 be amended as described in the April 28, 2014 staff report.

<u>Staff Report - Board - Montrose Aquifer - May 1, 2014</u>

b) Third Reading As Amended Area 'A' O.C.P. Amendment

### **Electoral Area Directors Only**

**Recommendation:** That Regional District of Kootenay Boundary Bylaw No. 1546 be given third reading as amended.

**Recommendation:** That Regional District of Kootenay Boundary Bylaw No. 1546 be now reconsidered and finally adopted.

MontroseAquiferBylaw1546.pdf